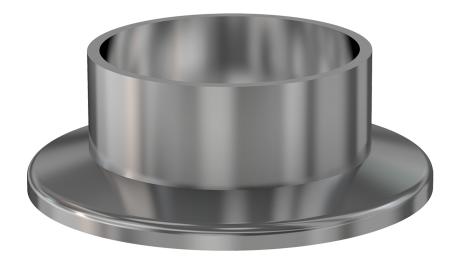

# **ISO-KF short neck flange** NW-16 Short Weld Neck Flange

Part number: NW-16FB

## ISO-KF short neck flange NW-16 Short Weld Neck Flange

- ISO-KF flanges are manufactured in accordance with DIN 28403 and ISO 2861
- Most common standard lengths and sizes listed
- Many others available, including a range of 316L material and preps for metric tubing
- Contact us at 800-824-4166 if you can't find exactly what you need

#### NW-16FB

| Parameters        | Specifications                                                                             |
|-------------------|--------------------------------------------------------------------------------------------|
| Flange Size       | DN 16 ISO-KF                                                                               |
| Туре              | Weld neck, short                                                                           |
| Material          | 304 stainless                                                                              |
| Bore              | 0.625"                                                                                     |
| Thickness         | 0.500"                                                                                     |
| Vacuum Range      | FKM: 1 · 10 <sup>-8</sup> mbar to 1 bar<br>Metal seal: 1 · 10 <sup>-10</sup> mbar to 1 bar |
| Temperature Range | FKM: -20 °C to 180 °C<br>Metal seal: -270 °C to 150 °C                                     |
| Weight            | 0.042 lbs                                                                                  |