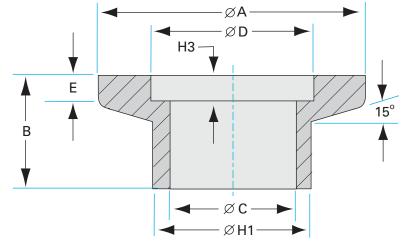

# **ISO-KF short neck flange** NW-16 Short Weld Neck Flange

Part number: NW-16FB

## ISO-KF short neck flange NW-16 Short Weld Neck Flange

- ISO-KF flanges are manufactured in accordance with DIN 28403 and ISO 2861
- Most common standard lengths and sizes listed
- Many others available, including a range of 316L material and preps for metric tubing
- Contact us at 800-824-4166 if you can't find exactly what you need

Similar Image

| Dimensions<br>(in inches) |        |
|---------------------------|--------|
| Dim A                     | 1.18"  |
| Dim B                     | 0.500" |
| Dim C                     | 0.625" |
| Dim D                     | 0.627" |
| Dim H-1                   | 3/4"   |
| Dim H-2                   | 0.625" |

#### NW-16FB

| Parameters        | Specifications                                                                             |
|-------------------|--------------------------------------------------------------------------------------------|
| Flange Size       | DN 16 ISO-KF                                                                               |
| Туре              | Weld neck, short                                                                           |
| Material          | 304 stainless                                                                              |
| Bore              | 0.625"                                                                                     |
| Thickness         | 0.500"                                                                                     |
| Vacuum Range      | FKM: 1 · 10 <sup>-8</sup> mbar to 1 bar<br>Metal seal: 1 · 10 <sup>-10</sup> mbar to 1 bar |
| Temperature Range | FKM: -20 °C to 180 °C<br>Metal seal: -270 °C to 150 °C                                     |
| Weight            | 0.042 lbs                                                                                  |