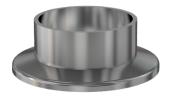

# **ISO-KF short neck flange** NW-16 Short Weld Neck Flange

Part number: NW-16FB

## ISO-KF short neck flange NW-16 Short Weld Neck Flange

- ISO-KF flanges are manufactured in accordance with DIN 28403 and ISO 2861
- Most common standard lengths and sizes listed
- Many others available, including a range of 316L material and preps for metric tubing
- Contact us at 800-824-4166 if you can't find exactly what you need

#### NW-16FB

| Parameters        | Specifications                                                                             |
|-------------------|--------------------------------------------------------------------------------------------|
| Flange Size       | DN 16 ISO-KF                                                                               |
| Туре              | Weld neck, short                                                                           |
| Material          | 304 stainless                                                                              |
| Bore              | 0.625"                                                                                     |
| Thickness         | 0.500"                                                                                     |
| Vacuum Range      | FKM: 1 · 10 <sup>-8</sup> mbar to 1 bar<br>Metal seal: 1 · 10 <sup>-10</sup> mbar to 1 bar |
| Temperature Range | FKM: -20 °C to 180 °C<br>Metal seal: -270 °C to 150 °C                                     |
| Weight            | 0.042 lbs                                                                                  |